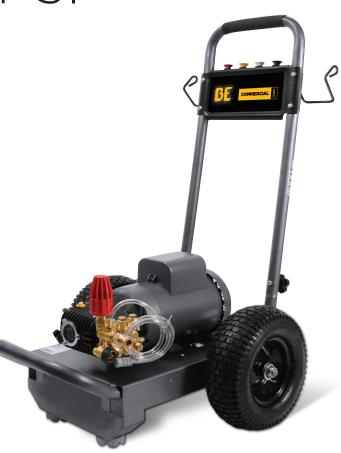

# **3.0HP** 1500 PSI

# **Specifications**

Part Number: Electric Motor: AMPS: Pump: PSI: GPM: Cord/Plug Switch: Unloader:

# Warranty

Engine: Pump: B153EC 3.0HP, 220V (1 PHASE) 13.0 COMET BWDK3020E 1500 3.0 h: Yes Built-in

1.5 years

5 years

#### **Features**

- Powder Coated Steel Frame
- 12" Flat Free Tires
- 85.660.006BF nt 85.490.000

85.600.125

- Pump Oil 30W Non DetergentLow Pressure Chemical Injector
- EOW Pressure Chemical Injector
- 5/8" Shaft (3HP), 11/8" Shaft (5, 7.5, 10HP)