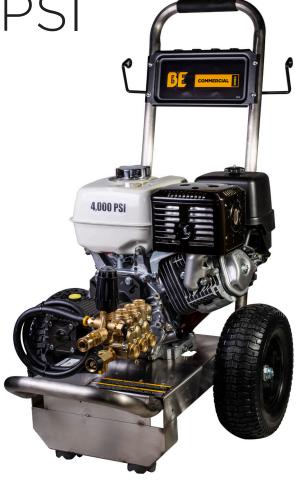

# PE-4013HWPSGEN

**389cc** 4000 PSI

POWERED by
HONDA

# **Specifications**

Part Number: PE-4013HWPSGEN
Electric Motor: 389cc, Honda GX390
Pump: General EZ4040G

PSI: **4000**GPM: **4.0**Unloader: **External** 

#### **Features**

 • Stainless Steel Frame
 85.600.078

 • 12" Flat Free Tires
 85.660.053BFP

 • Engine Oil 10W 30
 85.490.002

85.490.000

• Pump Oil 30W Non-Detergent

• Low Pressure Chemical Injector

• 1" Keyed Shaft

#### **Accessories Included**

3/8" 50ft High Pressure Steel Braided Hose

85.238.151

36" Wand/Gun/Couplings

85.205.026

#4 Quick Connect Nozzles: 0°,15°, 40°, Soaper

85.210.040BEP