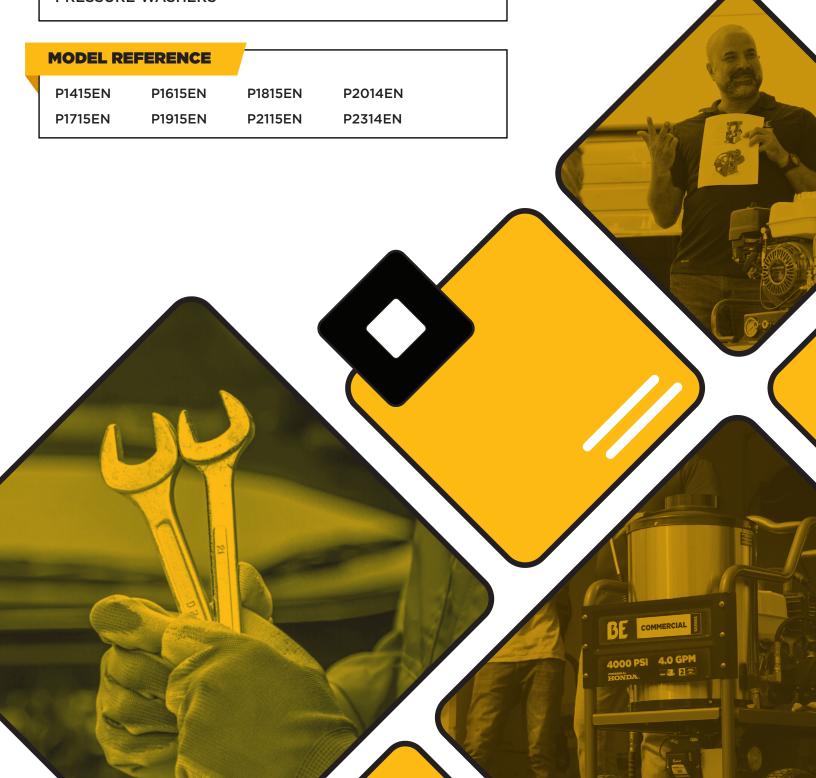

#### FIXES:

THE OUTSIDE THREAD DIMENSIONS ARE 22MM, BUT THE INSIDE "PILOT" DIMENSION OF THE WORKSHOP ELECTRIC PRESSURE WASHERS IS LARGER AT 15MM, RATHER THAT OTHER BE PRESSURE WASHERS THAT USE THE SCREW-TOGETHER CONNECTION THAT HAVE A 14MM "PILOT". CUSTOMERS LOOKING FOR A REPLACEMENT HOSE MUST USE THE REPLACEMENT HOSE LISTED (P/N 90500003BE). IF THE CUSTOMER IS JUST EXTENDING AND NOT REPLACING THE HOSE YOU CAN RECOMMEND THE FOLLOWING: