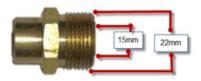

#### FIXES:

THE OUTSIDE THREAD DIMENSIONS ARE 22MM, BUT THE INSIDE "PILOT" DIMENSION OF THE WORKSHOP ELECTRIC PRESSURE WASHERS IS LARGER AT 15MM, RATHER THAT OTHER BE PRESSURE WASHERS THAT USE THE SCREW-TOGETHER CONNECTION THAT HAVE A 14MM "PILOT". CUSTOMERS LOOKING FOR A REPLACEMENT HOSE MUST USE THE REPLACEMENT HOSE LISTED (P/N 90500003BE). IF THE CUSTOMER IS JUST EXTENDING AND NOT REPLACING THE HOSE YOU CAN RECOMMEND THE FOLLOWING:

85.225.229N - HOSE WITH M22/M14 CONNECTIONS 85.300.159 - M22/M15 FEMALE TO M22/M14 MALE FITTING 85.300.149 - M22/M14 FEMALE TO M22/M15 MALE FITTING 85.300.166 - M22/M14 MALE TO M22/M14 MALE FITTING

M22 CONNECTION FOR WORKSHOP SERIES ELECTRIC PRESSURE WASHERS