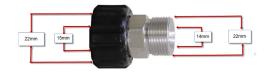

#### FIXES:

THE OUTSIDE THREAD DIMENSIONS ARE 22MM, BUT THE INSIDE "PILOT" DIMENSION OF THE WORKSHOP ELECTRIC PRESSURE WASHERS IS LARGER AT 15MM, RATHER THAT OTHER BE PRESSURE WASHERS THAT USE THE SCREW-TOGETHER CONNECTION THAT HAVE A 14MM "PILOT". CUSTOMERS LOOKING FOR A REPLACEMENT HOSE MUST USE THE REPLACEMENT HOSE LISTED (P/N 90500003BE). IF THE CUSTOMER IS JUST EXTENDING AND NOT REPLACING THE HOSE YOU CAN RECOMMEND THE FOLLOWING:

85.225.229N - HOSE WITH M22/M14 CONNECTIONS 85.300.159 - M22/M15 FEMALE TO M22/M14 MALE FITTING 85.300.149 - M22/M14 FEMALE TO M22/M15 MALE FITTING 85.300.166 - M22/M14 MALE TO M22/M14 MALE FITTING

M22 CONNECTION FOR WORKSHOP SERIES ELECTRIC PRESSURE WASHERS

P/N 85.300.149 M22/M14 Female to M22/M15 Male Adaptor

M22 CONNECTION FOR ALL OTHER BE PRESSURE WASHERS

P/N 90500003BE